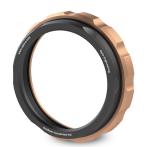

## Holder for WI series, clamping diameter 100.0mm

**CMWF holders** are needed to mount WI protective windows in front of telecentric lenses which features a precise tightening knob that allows for easy and secure clamping.

#### **Mechanical specifications**

| Active Area diameter | (mm) | 90.0  |
|----------------------|------|-------|
| Clamping Diameter    | (mm) | 100.0 |
| Diameter             | (mm) | 120.0 |
| Height               | (mm) | 29    |
| Mass                 | (g)  | 180   |